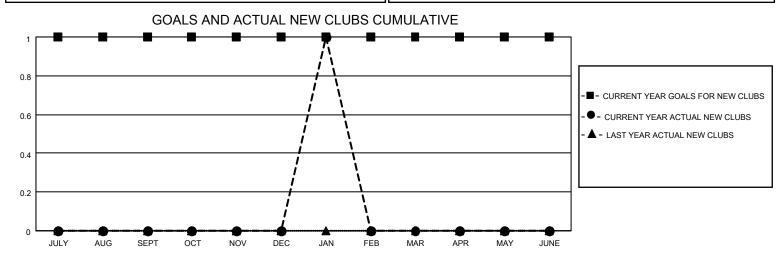

## MONTHLY MEMBERSHIP PROGRESS REPORT

LOCATION OHIO District 13 OH7 Results as of: 1/31/2022

| Clubs         |               |             |               | Members               |                        |                         |                                                    |
|---------------|---------------|-------------|---------------|-----------------------|------------------------|-------------------------|----------------------------------------------------|
|               | RESULTS FOR   | R 2021-2022 |               | RESULTS FOR 2021-2022 |                        |                         |                                                    |
| QUARTER       | NEW CLUB GOAL | NEW CLUBS   | DROPPED CLUBS | QUARTER MEMI          | BER GROWTH NET<br>GOAL | MEMBER GROWTH<br>ACTUAL | DROPPED<br>MEMBERS ACTUAL<br>(including transfers) |
| JULY/AUG/SEPT | 1             | 0           | 1             | JULY/AUG/SEPT         | 5                      | 37                      | 47                                                 |
| OCT/NOV/DEC   | 0             | 0           | 1             | OCT/NOV/DEC           | 5                      | 29                      | 44                                                 |
| JAN/FEB/MAR   | 0             | 1           | 0             | JAN/FEB/MAR           | 5                      | 37                      | 8                                                  |
| APR/MAY/JUNE  | 0             | 0           | 0             | APR/MAY/JUNE          | 5                      | 0                       | 0                                                  |