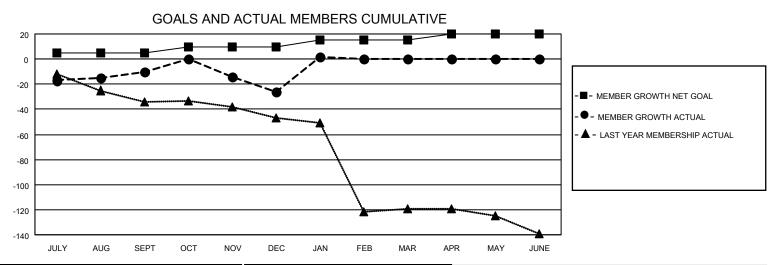

## MONTHLY MEMBERSHIP PROGRESS REPORT

LOCATION OHIO District 13 OH7 Results as of: 1/31/2022

| Clubs         |               |             |               | Members               |                        |                         |                                                    |
|---------------|---------------|-------------|---------------|-----------------------|------------------------|-------------------------|----------------------------------------------------|
|               | RESULTS FOR   | R 2021-2022 |               | RESULTS FOR 2021-2022 |                        |                         |                                                    |
| QUARTER       | NEW CLUB GOAL | NEW CLUBS   | DROPPED CLUBS | QUARTER MEMI          | BER GROWTH NET<br>GOAL | MEMBER GROWTH<br>ACTUAL | DROPPED<br>MEMBERS ACTUAL<br>(including transfers) |
| JULY/AUG/SEPT | 1             | 0           | 1             | JULY/AUG/SEPT         | 5                      | 37                      | 47                                                 |
| OCT/NOV/DEC   | 0             | 0           | 1             | OCT/NOV/DEC           | 5                      | 29                      | 44                                                 |
| JAN/FEB/MAR   | 0             | 1           | 0             | JAN/FEB/MAR           | 5                      | 37                      | 8                                                  |
| APR/MAY/JUNE  | 0             | 0           | 0             | APR/MAY/JUNE          | 5                      | 0                       | 0                                                  |